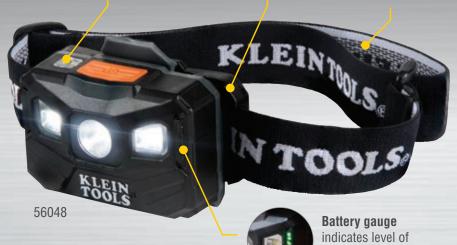

# RECHARGEABLE 400 LUMEN AUTO-OFF HEADLAMP

Klein Tools' new rechargeable headlamp provides three modes to fit your task: a bright, 22-hour flood light; a brighter 12-hour focused spot light, and a super-bright 400 lumen boost mode. The adjustable fabric strap is comfortable and has just enough silicone weave to keep it in place. Whether you wear with the strap or attach it directly to the Klein® Hard Hat, this light-sensing auto-off headlamp is the best choice for your everyday light.

Attaches directly to Klein® Hard Hats by smartly designed bracket

**Slim profile with pivoting mount** for up to a 64° lighting angle

battery life

Rechargeable via micro-USB port (cable included)

| Cat. No. | UPC 0-92644+ | Description                                                  | Dimensions                                            |
|----------|--------------|--------------------------------------------------------------|-------------------------------------------------------|
| 56048    | 56048-4      | Rechargeable Auto-off<br>Headlamp <i>with Fabric Strap</i>   | Lamp only: 2.77" x 2.24" x 1.46"<br>(70 x 57 x 37 mm) |
| 56034    | 56034-7      | Rechargeable Auto-off<br>Headlamp <i>with Silicone Strap</i> | Lamp only: 2.77" x 2.24" x 1.46"<br>(70 x 57 x 37 mm) |