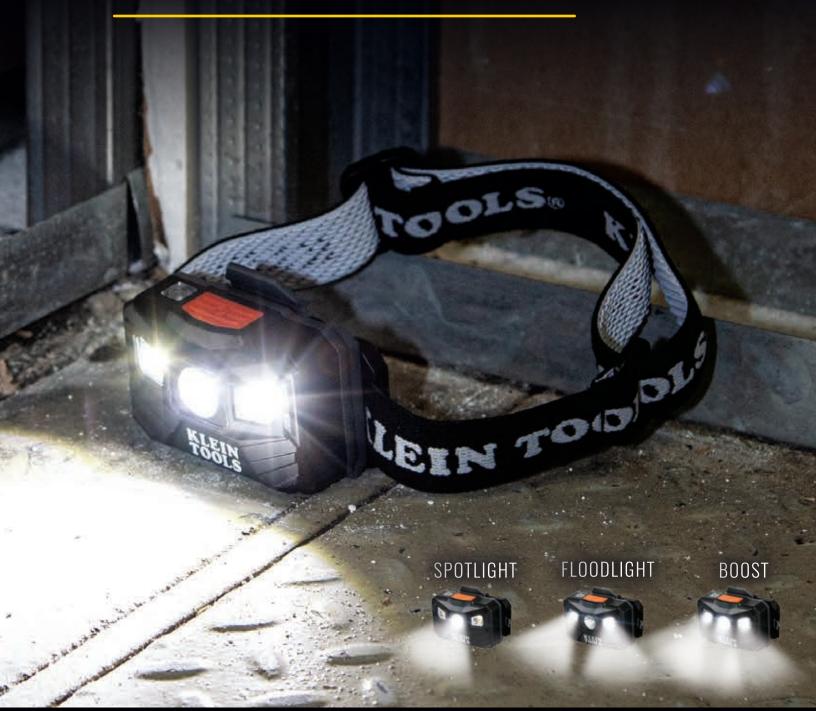

# RECHARGEABLE 400 LUMEN AUTO-OFF HEADLAMP

Klein Tools' new rechargeable headlamp provides three modes to fit your task: a bright, 22-hour flood light; a brighter 12-hour focused spot light, and a super-bright 400 lumen boost mode. The adjustable fabric strap is comfortable and has just enough silicone weave to keep it in place. Whether you wear with the strap or attach it directly to the Klein® Hard Hat, this light-sensing auto-off headlamp is the best choice for your everyday light.

## **BOOST / ALL-ON**

400 Lumens for 4 Hours

### **SPOT**

200 Lumens for 12 Hours

### **FLOOD**

100 Lumens for 22 Hours

**Auto-sensor** turns lamp off after 3 minutes in bright light (can be disabled) Strap bracket for easy lamp removal Adjustable fabric strap with silicone grip stays securely on head, cap or hard hat