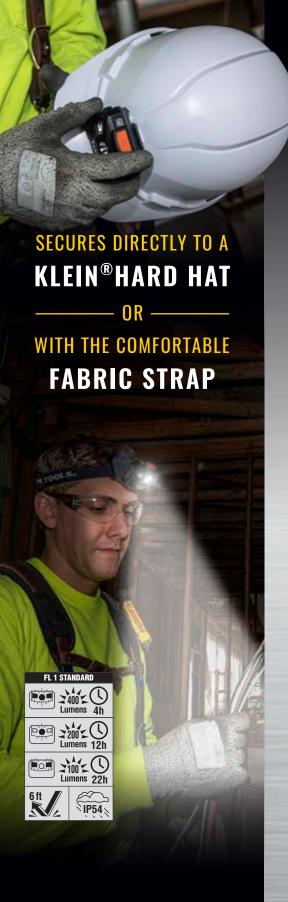

# RECHARGEABLE 400 LUMEN AUTO-OFF HEADLAMP

Klein Tools' new rechargeable headlamp provides three modes to fit your task: a bright, 22-hour flood light; a brighter 12-hour focused spot light, and a super-bright 400 lumen boost mode. The adjustable fabric strap is comfortable and has just enough silicone weave to keep it in place. Whether you wear with the strap or attach it directly to the Klein® Hard Hat, this light-sensing auto-off headlamp is the best choice for your everyday light.

### **FLOOD**

100 Lumens for 22 Hours

**Auto-sensor** turns lamp off after 3 minutes in bright light (can be disabled) Strap bracket for easy lamp removal Adjustable fabric strap with silicone grip stays securely on head, cap or hard hat

Attaches directly to Klein® Hard Hats by smartly designed bracket

**Slim profile with pivoting mount** for up to a 64° lighting angle

battery life

Rechargeable via micro-USB port (cable included)

| Cat. No. | UPC 0-92644+ | Description                                                  | Dimensions                                            |
|----------|--------------|--------------------------------------------------------------|-------------------------------------------------------|
| 56048    | 56048-4      | Rechargeable Auto-off<br>Headlamp <i>with Fabric Strap</i>   | Lamp only: 2.77" x 2.24" x 1.46"<br>(70 x 57 x 37 mm) |
| 56034    | 56034-7      | Rechargeable Auto-off<br>Headlamp <i>with Silicone Strap</i> | Lamp only: 2.77" x 2.24" x 1.46"<br>(70 x 57 x 37 mm) |