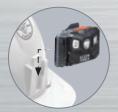

Attaches directly to Klein® Hard Hats by smartly designed bracket

**Slim profile with pivoting mount** for up to a 64° lighting angle

battery life

Rechargeable via micro-USB port (cable included)

| Cat. No. | UPC 0-92644+ | Description                                                  | Dimensions                                            |
|----------|--------------|--------------------------------------------------------------|-------------------------------------------------------|
| 56048    | 56048-4      | Rechargeable Auto-off<br>Headlamp <i>with Fabric Strap</i>   | Lamp only: 2.77" x 2.24" x 1.46"<br>(70 x 57 x 37 mm) |
| 56034    | 56034-7      | Rechargeable Auto-off<br>Headlamp <i>with Silicone Strap</i> | Lamp only: 2.77" x 2.24" x 1.46"<br>(70 x 57 x 37 mm) |