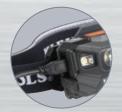

# RECHARGEABLE 400 LUMEN AUTO-OFF HEADLAMP

Klein Tools' new rechargeable headlamp provides three modes to fit your task: a bright, 22-hour flood light; a brighter 12-hour focused spot light, and a super-bright 400 lumen boost mode. The adjustable fabric strap is comfortable and has just enough silicone weave to keep it in place. Whether you wear with the strap or attach it directly to the Klein® Hard Hat, this light-sensing auto-off headlamp is the best choice for your everyday light.

Attaches directly to Klein® Hard Hats by smartly designed bracket

**Slim profile with pivoting mount** for up to a 64° lighting angle

battery life

Rechargeable via micro-USB port (cable included)

| Cat. No. | UPC 0-92644+ | Description                                                  | Dimensions                                            |
|----------|--------------|--------------------------------------------------------------|-------------------------------------------------------|
| 56048    | 56048-4      | Rechargeable Auto-off<br>Headlamp <i>with Fabric Strap</i>   | Lamp only: 2.77" x 2.24" x 1.46"<br>(70 x 57 x 37 mm) |
| 56034    | 56034-7      | Rechargeable Auto-off<br>Headlamp <i>with Silicone Strap</i> | Lamp only: 2.77" x 2.24" x 1.46"<br>(70 x 57 x 37 mm) |