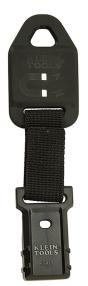

## Rare Earth Magnetic Hanger, with Strap

Magnetic hanger for use with Klein Tools' MM300, MM400, MM600, MM700, CL120, CL220, CL320, CL390, CL450, CL600, CL700, CL800, and CL900 electrician's meters. The strong magnet attaches securely to metal surfaces. Klein Tools' Test and Measurement product line was exclusively designed from the ground up by electricians for electricians.