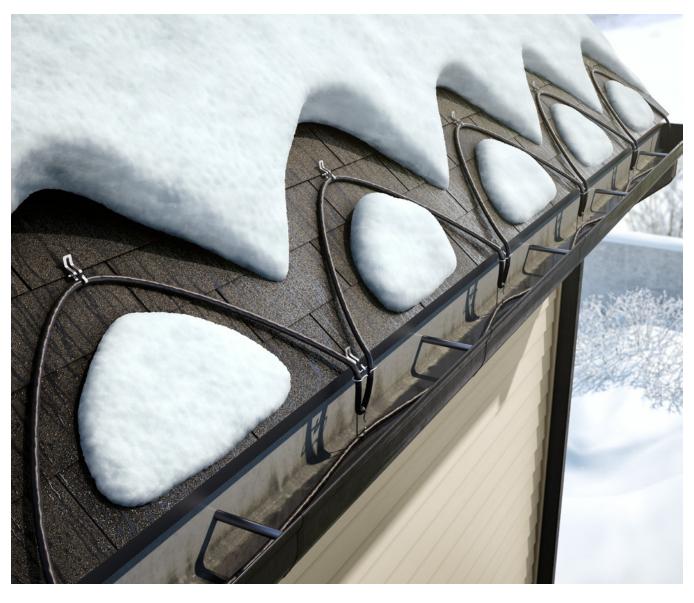

## LESS WEIGHT ON YOUR ROOF

This preassembled heating cable is designed to prevent ice damming on roofs and gutters, which could be harmful to the roof and dangerous for passers-by.\* The roof and gutter de-icing cable creates a path that allows water to flow normally through the gutters. It's easy to install on any type of inclined roof. It can also be installed in metal or plastic gutters.

PREVENT ROOF DAMAGE AND LEAKING

KEEP GUTTERS AND DOWNSPOUTS FLOWING

PREASSEMBLED
READY TO INSTALL

THERMOSTAT WITH TEMPERATURE
AND MOISTURE SENSORS
(OPTIONAL)

### WARRANTY

- two years
- \*Never install on a flat roof. This cable is not designed to remove all the snow from a roof.

IDEAL FOR:

roofs and gutters with ice damming problems