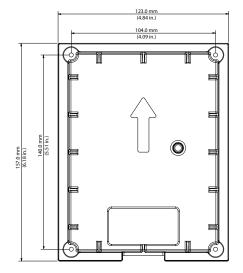

## **Technical Specification** Material Aluminum Alloy ADC12 Dimensions (L x H x W) 123.0 mm x 157.0 mm x 35.0 mm Inner Panel (4.84 in. x 6.18 in. x 1.38 in.) 128.90 mm x 162.90 mm x 34.50 mm Outer Panel (5.08 in. x 6.42 in. x 1.36 in.) The wall opening must be between the following dimensions to accommodate VTM114: > 113.0 mm x 149.0 mm x 35.0 mm Wall Opening (4.45 in. x 5.87 in. x 1.38 in.) < 123.0 mm x 157.0 mm x 35.0 mm (4.84 in. x 6.18 in. x 1.38 mm)

## Dimensions (mm/in.)

### **Outer Panel**

Rev 001.001

© 2020 Dahua Technology USA. All rights reserved. Design and specifications are subject to change without notice