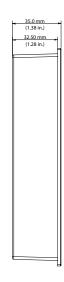

## **Technical Specification** Material Aluminum Alloy ADC12 Dimensions (L x H x W) 123.0 mm x 157.0 mm x 35.0 mm Inner Panel (4.84 in. x 6.18 in. x 1.38 in.) 128.90 mm x 162.90 mm x 34.50 mm Outer Panel (5.08 in. x 6.42 in. x 1.36 in.) The wall opening must be between the following dimensions to accommodate VTM114: > 113.0 mm x 149.0 mm x 35.0 mm Wall Opening (4.45 in. x 5.87 in. x 1.38 in.) < 123.0 mm x 157.0 mm x 35.0 mm (4.84 in. x 6.18 in. x 1.38 mm)

## Dimensions (mm/in.)