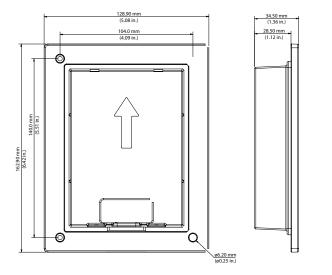

## **Technical Specification** Material Aluminum Alloy ADC12 Dimensions (L x H x W) 123.0 mm x 157.0 mm x 35.0 mm Inner Panel (4.84 in. x 6.18 in. x 1.38 in.) 128.90 mm x 162.90 mm x 34.50 mm Outer Panel (5.08 in. x 6.42 in. x 1.36 in.) The wall opening must be between the following dimensions to accommodate VTM114: > 113.0 mm x 149.0 mm x 35.0 mm Wall Opening (4.45 in. x 5.87 in. x 1.38 in.) < 123.0 mm x 157.0 mm x 35.0 mm (4.84 in. x 6.18 in. x 1.38 mm)

## Dimensions (mm/in.)

#### **Inner Panel**