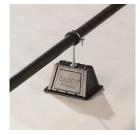

## nVent CADDY Pyramid Universal Support - PBU10

- Captive stainless steel nuts allow for custom attachment methods to the support base including easy attachment of stainless steel strut, threaded rod or other project-specific hardware
- Foam bottom offers low abrasion interface for better roof membrane protection
- Compatible with roof surfaces including single ply, bituminous, metal and spray foam
- Provides superior load distribution, even with varying rooftop surfaces
- Multiple sizes and load ratings offer the ability to tailor the solution to the application
- Includes square holes for creating an H-Frame with a 12" (305 mm) cross support (PBU16 only)
- Base is manufactured from UV-stabilized thermoplastic material
- Supports green building requirements; thermoplastic bases are made from recycled material and can contribute to earning LEED credits