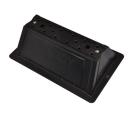

## nVent CADDY Pyramid Universal Support - PBU10

- Captive stainless steel nuts allow for custom attachment methods to the support base including easy attachment of stainless steel strut, threaded rod or other project-specific hardware
- Foam bottom offers low abrasion interface for better roof membrane protection
- Compatible with roof surfaces including single ply, bituminous, metal and spray foam
- Provides superior load distribution, even with varying rooftop surfaces
- Multiple sizes and load ratings offer the ability to tailor the solution to the application
- Includes square holes for creating an H-Frame with a 12" (305 mm) cross support (PBU16 only)
- Base is manufactured from UV-stabilized thermoplastic material
- Supports green building requirements; thermoplastic bases are made from recycled material and can contribute to earning LEED credits

| Part Number                 | PBU10                                                             |
|-----------------------------|-------------------------------------------------------------------|
| Material                    | Polyethylene<br>Polypropylene<br>Stainless Steel 18-8 (EN 1.4305) |
| Temperature                 | -50 to 150 °F                                                     |
| Static Load Safety Factor   | 3:1                                                               |
| Length 1 (L1)               | 10"                                                               |
| Length 2 (L2)               | 12 1/2"                                                           |
| Height (H)                  | 4"                                                                |
| Width (W)                   | 8"                                                                |
| Thread Size (TS)            | 3/8 UNC                                                           |
| Number of Holes             | 2                                                                 |
| А                           | 8.6"                                                              |
| Surface Area                | 92 in <sup>2</sup>                                                |
| Static Load (F)             | 1,000 lb                                                          |
| Unit Weight                 | 1 lb                                                              |
| Standard Packaging Quantity | 10 рс                                                             |
| UPC                         | 78285684645                                                       |
| EAN-13                      | 8711893146646                                                     |