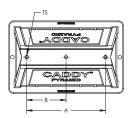

| Part Number                 | PBU10                                                             |
|-----------------------------|-------------------------------------------------------------------|
| Material                    | Polyethylene<br>Polypropylene<br>Stainless Steel 18-8 (EN 1.4305) |
| Temperature                 | -50 to 150 °F                                                     |
| Static Load Safety Factor   | 3:1                                                               |
| Length 1 (L1)               | 10"                                                               |
| Length 2 (L2)               | 12 1/2"                                                           |
| Height (H)                  | 4"                                                                |
| Width (W)                   | 8"                                                                |
| Thread Size (TS)            | 3/8 UNC                                                           |
| Number of Holes             | 2                                                                 |
| А                           | 8.6"                                                              |
| Surface Area                | 92 in <sup>2</sup>                                                |
| Static Load (F)             | 1,000 lb                                                          |
| Unit Weight                 | 1 lb                                                              |
| Standard Packaging Quantity | 10 рс                                                             |
| UPC                         | 78285684645                                                       |
| EAN-13                      | 8711893146646                                                     |