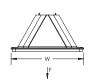

| Part Number                 | PBU10                                                             |
|-----------------------------|-------------------------------------------------------------------|
| Material                    | Polyethylene<br>Polypropylene<br>Stainless Steel 18-8 (EN 1.4305) |
| Temperature                 | -50 to 150 °F                                                     |
| Static Load Safety Factor   | 3:1                                                               |
| Length 1 (L1)               | 10"                                                               |
| Length 2 (L2)               | 12 1/2"                                                           |
| Height (H)                  | 4"                                                                |
| Width (W)                   | 8"                                                                |
| Thread Size (TS)            | 3/8 UNC                                                           |
| Number of Holes             | 2                                                                 |
| А                           | 8.6"                                                              |
| Surface Area                | 92 in <sup>2</sup>                                                |
| Static Load (F)             | 1,000 lb                                                          |
| Unit Weight                 | 1 lb                                                              |
| Standard Packaging Quantity | 10 рс                                                             |
| UPC                         | 78285684645                                                       |
| EAN-13                      | 8711893146646                                                     |