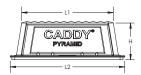

| Part Number                 | PBU10                                                             |
|-----------------------------|-------------------------------------------------------------------|
| Material                    | Polyethylene<br>Polypropylene<br>Stainless Steel 18-8 (EN 1.4305) |
| Temperature                 | -50 to 150 °F                                                     |
| Static Load Safety Factor   | 3:1                                                               |
| Length 1 (L1)               | 10"                                                               |
| Length 2 (L2)               | 12 1/2"                                                           |
| Height (H)                  | 4"                                                                |
| Width (W)                   | 8"                                                                |
| Thread Size (TS)            | 3/8 UNC                                                           |
| Number of Holes             | 2                                                                 |
| А                           | 8.6"                                                              |
| Surface Area                | 92 in <sup>2</sup>                                                |
| Static Load (F)             | 1,000 lb                                                          |
| Unit Weight                 | 1 lb                                                              |
| Standard Packaging Quantity | 10 рс                                                             |
| UPC                         | 78285684645                                                       |
| EAN-13                      | 8711893146646                                                     |