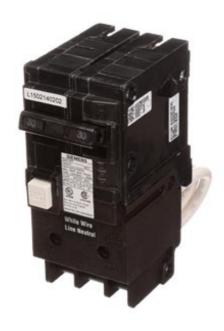

## **SIEMENS**

Data sheet US2:QF220A

BRKR 20A 2P 120/240V 10K QPFB GFCI 5MA

| Number of poles                              | 3                        |
|----------------------------------------------|--------------------------|
| Environmental conditions                     |                          |
| Ambient condition for operation              | INDOOR                   |
| Ambient temperature during operation maximum | 75 °C                    |
| Ambient temperature during operation minimum | -25 °C                   |
| Model                                        |                          |
| Product brand name                           | Siemens                  |
| Product feature                              | LINE/LOAD LUGS INSTALLED |
| Special product feature                      | LINE/LOAD LUGS INSTALLED |
| Mechanical Design                            |                          |
| Design of the housing                        | TYPE 1S                  |
| Design of the overload release               | ELECTRONIC               |
| Design of the product                        | SND6                     |
| Size of the circuit-breaker                  | SND6                     |
| General product approval                     |                          |
| Standard                                     | UL                       |
| last modified:                               | 03/09/2020               |