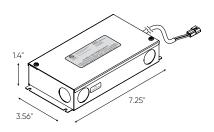

#### BT24DIM-IC

24 W dimmable LED hardwire driver

IC RATED

#### **Specifications**

Constant voltage mode power supply AC-dimming supply (with TRIAC or ELV dimmer)

Protection: short circuit / Over voltage Integrated junction box for hard wire installation

Fully isolated metal case - Cooling by air convection

2 years warranty

ETL certification

Optimal dimming when used at 50% or more of total load

Input voltage: 100VAC-230VAC, 50/60Hz

Output voltage: 12V DC Load Range: 50% to 100%

Operating temperature:  $-30^{\circ}\text{C}$  to  $45^{\circ}\text{C}$ 