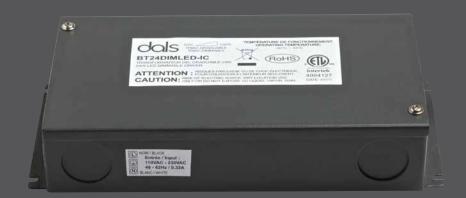

#### BT24DIM-IC

24 W dimmable LED hardwire driver

IC RATED

#### **Specifications**

Constant voltage mode power supply AC-dimming supply (with TRIAC or ELV dimmer)

Protection: short circuit / Over voltage Integrated junction box for hard wire installation

Fully isolated metal case - Cooling by air convection

2 years warranty

ETL certification

Optimal dimming when used at 50% or more of total load

Input voltage: 100VAC-230VAC, 50/60Hz

Output voltage: 12V DC Load Range: 50% to 100%

Operating temperature:  $-30^{\circ}\text{C}$  to  $45^{\circ}\text{C}$ 