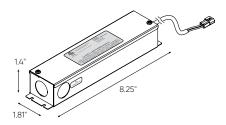

## BT24DIM-IC

24 W dimmable LED hardwire driver

IC RATED

#### BT36DIM

36 W dimmable LED hardwire driver

#### BT48DIM

48W dimmable LED hardwire driver

#### **Specifications**

Constant voltage mode power supply AC-dimming supply (with TRIAC or ELV dimmer)

Protection: short circuit / Over voltage Integrated junction box for hard wire installation

Fully isolated metal case - Cooling by air convection

2 years warranty

ETL certification

Optimal dimming when used at 50% or more of total load

Input voltage: 100VAC-230VAC, 50/60Hz

Output voltage: 12V DC Load Range: 50% to 100%

Operating temperature:  $-30^{\circ}\text{C}$  to  $45^{\circ}\text{C}$ 

#### Finish

**GR** Grey

# Order example

#### BT06DIM-IC

6W dimmable LED hardwire driver

# BT06DIM-IC

# 1.4° 8.25°

# BT12DIM-IC



# BT24DIM-IC



# BT36DIM



# BT48DIM