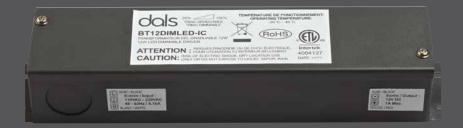

# BT12DIM-IC

12 W dimmable LED hardwire driver

IC RATED

#### **Specifications**

Constant voltage mode power supply AC-dimming supply (with TRIAC or ELV dimmer)

Protection: short circuit / Over voltage Integrated junction box for hard wire installation

Fully isolated metal case - Cooling by air convection

2 years warranty

ETL certification

Optimal dimming when used at 50% or more of total load

Input voltage: 100VAC-230VAC, 50/60Hz

Output voltage: 12V DC Load Range: 50% to 100%

Operating temperature:  $-30^{\circ}\text{C}$  to  $45^{\circ}\text{C}$ 