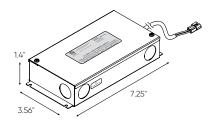

4 W dimmable LED hardwire driver

IC RATED

#### BT36DIM

36 W dimmable LED hardwire driver

#### BT48DIM

48W dimmable LED hardwire driver

#### **Specifications**

Constant voltage mode power supply AC-dimming supply (with TRIAC or ELV dimmer)

Protection: short circuit / Over voltage Integrated junction box for hard wire installation

Fully isolated metal case - Cooling by air convection

2 years warranty

ETL certification

Optimal dimming when used at 50% or more of total load

Input voltage: 100VAC-230VAC, 50/60Hz

Output voltage: 12V DC Load Range: 50% to 100%

Operating temperature:  $-30^{\circ}\text{C}$  to  $45^{\circ}\text{C}$ 

#### Finish

**GR** Grey

# Order example

#### BT06DIM-IC

6W dimmable LED hardwire driver

# BT06DIM-IC

# 1.4° 8.25°

# BT12DIM-IC



# BT24DIM-IC



# BT36DIM



# BT48DIM