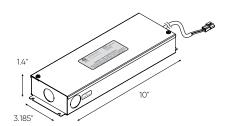

#### BT48DIM

48W dimmable LED hardwire driver

#### **Specifications**

Constant voltage mode power supply AC-dimming supply (with TRIAC or ELV dimmer)

Protection: short circuit / Over voltage Integrated junction box for hard wire installation

Fully isolated metal case - Cooling by air convection

2 years warranty

ETL certification

Optimal dimming when used at 50% or more of total load

Input voltage: 100VAC-230VAC, 50/60Hz

Output voltage: 12V DC Load Range: 50% to 100%

Operating temperature:  $-30^{\circ}\text{C}$  to  $45^{\circ}\text{C}$ 