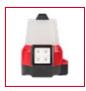

## M18™ RADIUS™ Compact Site Light w/Flood Mode

★★★★ 4.7 (3) Write a review

TASK AND AREA MODES, LESS TO CARRY. The M18<sup>™</sup> RADIUS<sup>™</sup> Compact Site Light w/ Flood Mode offers the user two lights in one for area lighting and tasking lighting. With 2,200 lumens of output in area mode for illuminating large work areas and 1000 lumens of flood lighting for task situations there is no application this light can't handle. This light offers up to 18 hours of runtime with an M18<sup>™</sup> XC 5.0 battery and has the option to be plugged in using its AC inlet for extended runtime. Its compact size allows users to take this site light on and off the jobsite effortlessly and its 4-1/4" metal hanging hook allow users to hang this light from above for overhead lighting situations. The

M18™ RADIUS™ Compact Site Light w/ Flood Mode is equipped with a high impact Close