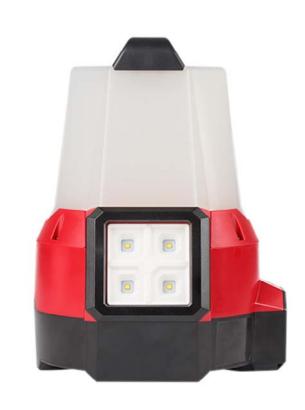

## M18™ RADIUS™ Compact Site Light w/Flood Mode

★★★★ 4.7 (3) Write a review

TASK AND AREA MODES, LESS TO CARRY. The M18<sup>™</sup> RADIUS<sup>™</sup> Compact Site Light w/ Flood Mode offers the user two lights in one for area lighting and tasking lighting. With 2,200 lumens of output in area mode for illuminating large work areas and 1000 lumens of flood lighting for task situations there is no application this light can't handle. This light offers up to 18 hours of runtime with an M18<sup>™</sup> XC 5.0 battery and has the option to be plugged in using its AC inlet for extended runtime. Its compact size allows users to take this site light on and off the jobsite effortlessly and its 4-1/4" metal hanging hook allow users to hang this light from above for overhead lighting situations. The

## **ADAPTS**

Dual Function: 360° Area Lightning, 90° Flood Lightning