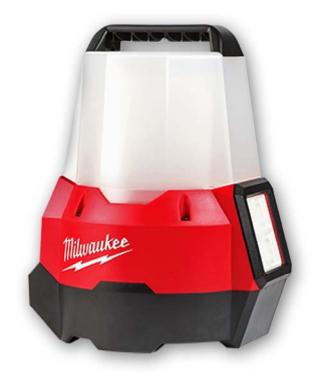

## M18™ RADIUS™ Compact Site Light w/Flood Mode

★★★★ 4.7 (3) Write a review

TASK AND AREA MODES, LESS TO CARRY. The M18<sup>™</sup> RADIUS<sup>™</sup> Compact Site Light w/ Flood Mode offers the user two lights in one for area lighting and tasking lighting. With 2,200 lumens of output in area mode for illuminating large work areas and 1000 lumens of flood lighting for task situations there is no application this light can't handle. This light offers up to 18 hours of runtime with an M18<sup>™</sup> XC 5.0 battery and has the option to be plugged in using its AC inlet for extended runtime. Its compact size allows users to take this site light on and off the jobsite effortlessly and its 4-1/4" metal hanging hook allow users to hang this light from above for overhead lighting situations. The

## M18 COMPACT SITE LIGHT W/ FLOOD MODE

TASK AND AREA MODES, LESS TO CARRY