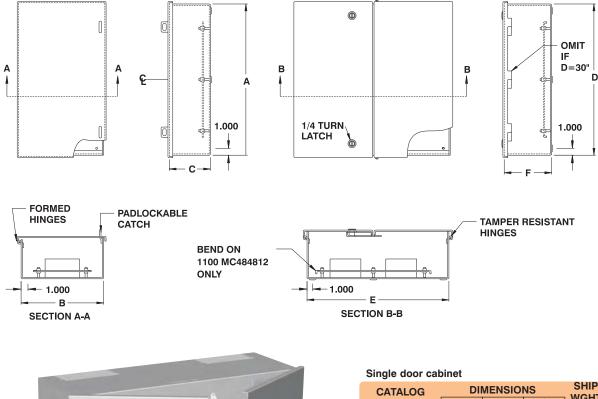

## Metering cabinet

**The 1100 MC** metering cabinets are designed to house metering transformers or for junction boxes. They are made from 16 GA or 14 GA steel. Doors are hinged with a quarter turn lock and feature a padlock provision.

There is an opening on the top of

the cabinet for meter connection. Metering cabinets come complete with removable inner back plates mounted on studs. Fixation is by means of holes in the back of the cabinet.

Cabinets are finished with heat fused powder paint, electrostatical-

ly applied on a pretreated base. The box and panel are ANSI/ASA 61 gray.

CSA Certified NEMA/EEMAC 1 / IP30

Refer to p.727 to validate choice of substrate for the application

| CATALOG       | DIMENSIONS |    |    |      |  |  |
|---------------|------------|----|----|------|--|--|
| NUMBER        | Α          | В  | С  | LBS. |  |  |
|               |            |    |    |      |  |  |
| 1100 MC202010 | 20         | 20 | 10 | 35   |  |  |
| 1100 MC271310 | 27         | 13 | 10 | 29   |  |  |
| 1100 MC271312 | 27         | 13 | 12 | 40   |  |  |
| 1100 MC302010 | 30         | 20 | 10 | 45   |  |  |
|               |            |    |    |      |  |  |

## Double door cabinet

| CATALOG<br>NUMBER | DIMENSIONS |    |    | SHIP |
|-------------------|------------|----|----|------|
|                   | D          | E  | F  | LBS. |
| 1100 MC303010     | 30         | 30 | 10 | 72   |
| 1100 MC303012     | 30         | 30 | 12 | 78   |
| 1100 MC363612     | 36         | 36 | 12 | 122  |
| 1100 MC484812     | 48         | 48 | 12 | 196  |