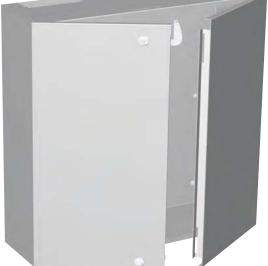

## Metering cabinet

**The 1100 MC** metering cabinets are designed to house metering transformers or for junction boxes. They are made from 16 GA or 14 GA steel. Doors are hinged with a quarter turn lock and feature a padlock provision.

There is an opening on the top of

the cabinet for meter connection. Metering cabinets come complete with removable inner back plates mounted on studs. Fixation is by means of holes in the back of the cabinet.