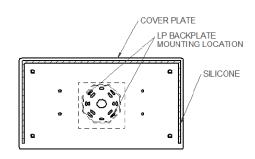

### NOTICE: DO NOT MOUNT LYTEPRO SOLELY TO THIS COVER PLATE. IT IS NOT INTENDED TO SUPPORT THE WEIGHT OF THE LUMINAIRE.

REMOVE OLD LUMINAIRE; LEAVING J-BOX EXPOSED.

RUN A BEAD OF SILICONE ON BACK SIDE OF COVER PLATE, ALONG TOP AND SIDES TO SEAL SPLICE BOX. ALIGN AND LEVEL COVER PLATE WITH J-BOX MOUNTING HOLES.