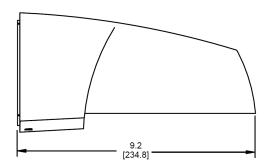

1/29/2019 page 1 www.stonco.com & www.keene.com PN 442100079710 Rev A

LPW16/LPW32 Mounting Plate knockouts

**LPW16 Side Profile** 

LPW16/LPW32 Overall Dimensions

**LPW32 Side Profile** 