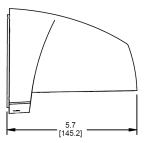

1/29/2019 page 1 www.stonco.com & www.keene.com PN 442100079710 Rev A

LPW16/LPW32 Mounting Plate knockouts

**LPW16 Side Profile** 

LPW16/LPW32 Overall Dimensions

**LPW32 Side Profile** 