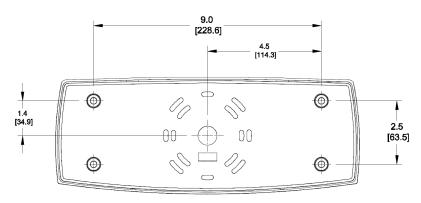

1/29/2019 page 1 www.stonco.com & www.keene.com PN 442100079710 Rev A

LPW16/LPW32 Mounting Plate knockouts

**LPW16 Side Profile** 

LPW16/LPW32 Overall Dimensions

**LPW32 Side Profile** 