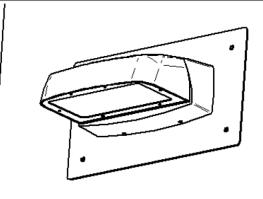

ATTACH PLATE TO WALL USING EITHER SET OF (QTY4) MOUNTING HOLES. PUNCH OUT TABS TO ALLOW LAG BOLTS TO PASS THROUGH. (HARDWARE PROVIDED BY OTHERS)

MOUNT LYTEPRO SCONCE ACCORDING TO INSTALLATION INSTRUCTIONS INCLUDED WITH LUMINAIRE.