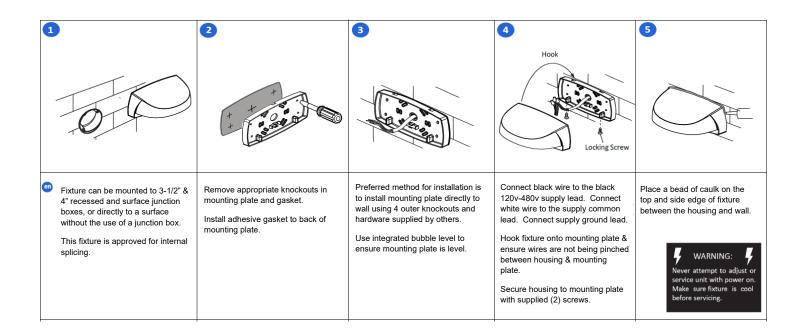

## LytePro Wall LPW16/32 Installation Instructions

### NOTICE: DO NOT MOUNT LYTEPRO SOLELY TO THIS COVER PLATE. IT IS NOT INTENDED TO SUPPORT THE WEIGHT OF THE LUMINAIRE.

REMOVE OLD LUMINAIRE; LEAVING J-BOX EXPOSED.

RUN A BEAD OF SILICONE ON BACK SIDE OF COVER PLATE, ALONG TOP AND SIDES TO SEAL SPLICE BOX. ALIGN AND LEVEL COVER PLATE WITH J-BOX MOUNTING HOLES.

ATTACH PLATE TO WALL USING EITHER SET OF (QTY4) MOUNTING HOLES. PUNCH OUT TABS TO ALLOW LAG BOLTS TO PASS THROUGH. (HARDWARE PROVIDED BY OTHERS)

MOUNT LYTEPRO SCONCE ACCORDING TO INSTALLATION INSTRUCTIONS INCLUDED WITH LUMINAIRE.