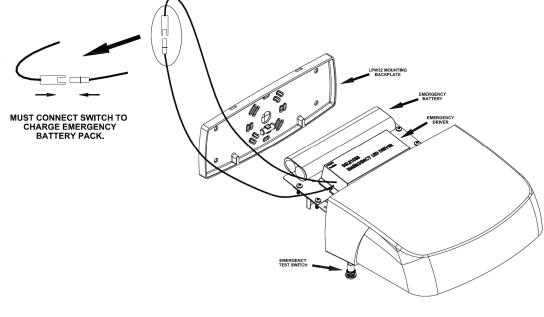

### **LPW32 Emergency Battery Pack (EBP) Option**

\*Note: Only valid when EBP option is ordered for LPW32.

- After connecting supply wires to luminaire (Step 4, page 1) locate the two red connector wires.
- 2. Complete the connection as shown to the right between the two red wires. This must be connected so that the emergency battery pack stays charged.
- Once connected follow remaining steps on page 1.
- 4. Once luminaire is powered on ensure that test indicator light turns on for a short time test (30 sec). Let the unit charge for at least an hour before pressing emergency button to ensure LPW32 can switch over to emergency battery power.