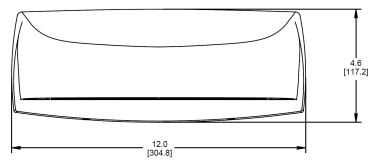

1/29/2019 page 1 www.stonco.com & www.keene.com PN 442100079710 Rev A

LPW16/LPW32 Mounting Plate knockouts

**LPW16 Side Profile** 

LPW16/LPW32 Overall Dimensions

**LPW32 Side Profile** 