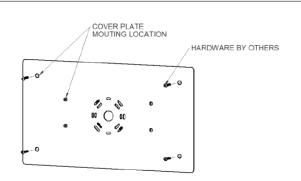

ATTACH PLATE TO WALL USING EITHER SET OF (QTY4) MOUNTING HOLES. PUNCH OUT TABS TO ALLOW LAG BOLTS TO PASS THROUGH. (HARDWARE PROVIDED BY OTHERS)

MOUNT LYTEPRO SCONCE ACCORDING TO INSTALLATION INSTRUCTIONS INCLUDED WITH LUMINAIRE.