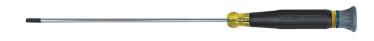

## 1/8-Inch Cabinet Electronics Screwdriver, 6-Inch

Designed for precision work, Klein's electronics screwdrivers feature a rotating cap for optimum control. Made of the highest quality tempered steel, carefully heat-treated for maximum strength, and precision ground to fit screw openings securely. Rotating caps and Klein's exclusive Cushion-Grip handles offer outstanding comfort and control.

## **Specifications**

| Tip Type:       | Cabinet        | Magnetic:     | No            |
|-----------------|----------------|---------------|---------------|
| Tip Size:       | 1/8" (3.2 mm)  | Shank Type:   | Round         |
| Shank Length:   | 6" (15.2 cm)   | Material:     | Steel         |
| Insulated:      | No             | Handle Color: | Black         |
| Overall Length: | 9.5" (24.1 cm) | Weight:       | 0.8 oz (23 g) |