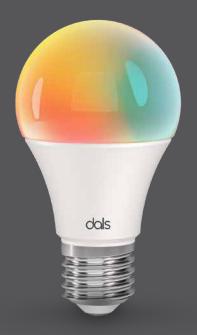

## SM-BLBA19

RGB+CCT smart bulb with embedded WiFi-enabled controller which you can control with your smartphone

## SM-BLBA19