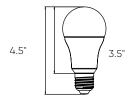

| Model     | Size | Watts | Delivered lumens | CRI | Color °T              | Voltage |
|-----------|------|-------|------------------|-----|-----------------------|---------|
| SM-BLBA19 | Δ-19 | 9 W   | 800 lm           | 80+ | RGB + 2700 K - 6500 K | 120 V   |

## SM-BLBA19

RGB+CCT smart bulb with embedded WiFi-enabled controller which you can control with your smartphone