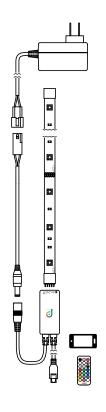

## Order example

### SM-TAP3M

3 m RGB+CCT tape kit that includes a WiFi-enabled controller which you can control with your smartphone or the infrared remote supplied with the kit