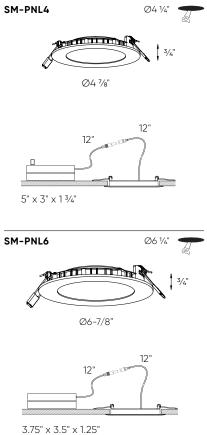

| Model     | Size | Watts | Delivered lumens | CRI | Color °T              | Voltage |
|-----------|------|-------|------------------|-----|-----------------------|---------|
| SM-PNL4WH | 4"   | 10 W  | 600 lm           | 80+ | RGB + 2700 K - 6500 K | 120 V   |
| SM-PNL6WH | 6"   | 15 W  | 1000 lm          | 80+ | RGB + 2700 K - 6500 K | 120 V   |

### SM-PNL4

4" RGB+CCT smart fixture with embedded WiFi-enabled controller which you can control with your smartphone