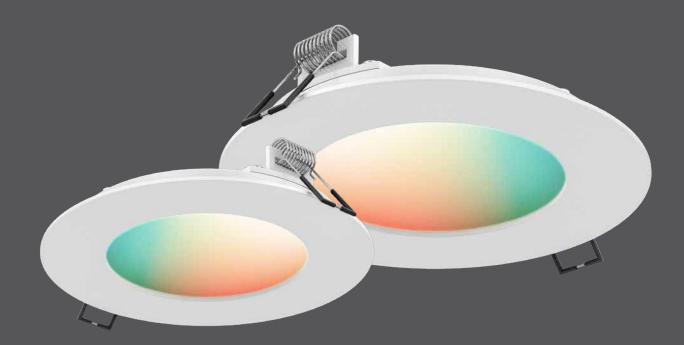

# **Smart panel**

Our new SMART LED Panel light will be a great addition to any project. The sleek and minimal construction allows for the easiest of installations with the added bonus of a wide range of colors and settings made possible by the DALS Connect App™.

### SM-PNL4

4" RGB+CCT smart fixture with embedded WiFi-enabled controller which you can control with your smartphone