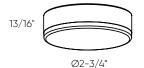

# Smart puck

| Model   | Size       | Watts | Delivered lumens | CRI | Color °T              | Voltage |
|---------|------------|-------|------------------|-----|-----------------------|---------|
| SM-UPK1 | 1 x Ø2.75″ | 2.3 W | 110 lm           | 80+ | RGB + 2700 K - 6500 K | 12 V    |
| SM-UPK3 | 3 x Ø2.75″ | 11 W  | 300 lm           | 80+ | RGB + 2700 K - 6500 K | 12 V    |
| SM-UPK5 | 5 x Ø2.75″ | 18 W  | 550 lm           | 80+ | RGB + 2700 K - 6500 K | 12 V    |