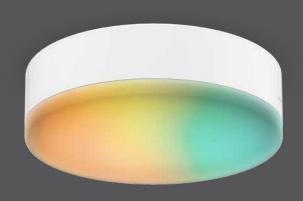

# Smart puck

| Model   | Size       | Watts | Delivered lumens | CRI | Color °T              | Voltage |
|---------|------------|-------|------------------|-----|-----------------------|---------|
| SM-UPK1 | 1 x Ø2.75″ | 2.3 W | 110 lm           | 80+ | RGB + 2700 K - 6500 K | 12 V    |
| SM-UPK3 | 3 x Ø2.75″ | 11 W  | 300 lm           | 80+ | RGB + 2700 K - 6500 K | 12 V    |
| SM-UPK5 | 5 x Ø2.75″ | 18 W  | 550 lm           | 80+ | RGB + 2700 K - 6500 K | 12 V    |

## Specifications

WiFi - no hub needed
Excellent color rendering
Full color spectrum
2700K - 6500K in pure whites
Superior LED performance and lifespan
Minimal heat emission
Dimmable through the Dals Connect app or supplied infrared remote
Over 50,000 hours of service life
Remote control included in kits of 3 and 5 pucks
12 V plug-in driver included with kits of 3 and 5 pucks
Suitable for dry locations