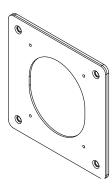

#### XPPPSP-BK XPPPSP-SV

Replacement Pin & Sleeve
Device Plate – Replacement plate
for Pin & Sleeve Power Pedestal

Available in a black finish (BK) or silver finish (SV)

Country of Origin: USA