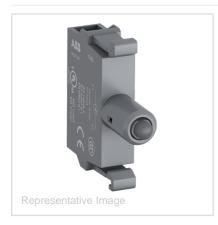

## Alternate Catalog No. MLBL-01L Catalog No. 1SFA611621R1014

Description: MLBL-01L LED block

UPC No 7320500373200

Home > Pilot Devices > Modular Plastic, Compact, Signaling Towers & Beacons

Modular LED block - 24V AC / DC, integrated LED - Blue - Illuminated