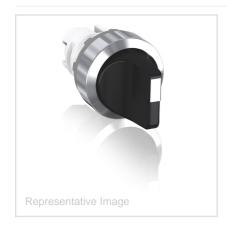

## Alternate Catalog No. M2SS3-30B Catalog No. 1SFA611202R3006

**Description: M2SS3-30B Selector Switch** 

UPC No 7320500286821

Home > Pilot Devices > Modular Plastic, Compact, Signaling Towers & Beacons

 $\label{lem:modular-selector-switch-2-Pos-Momentary, spring return from C to B - Short handle - Black - Non-illuminated - Chrome metal - No contact block$ 

| Descriptors       |                                                      |
|-------------------|------------------------------------------------------|
| Category          | Modular Plastic, Compact, Signaling Towers & Beacons |
| Specifications    |                                                      |
| Product Class     | Operator and Pilot Lights                            |
| Product Main Type | M2SS3                                                |
| Actuator Type     | Short handle                                         |
| Illumination      | Non-illuminated                                      |
| Color             | Black                                                |