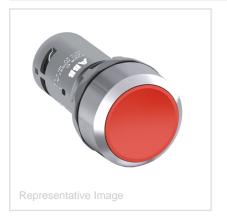

## Alternate Catalog No. CP1-30R-11 Catalog No. 1SFA619100R3071

Description: PUSHBUTTON CP1-30R-11

UPC No 7320500241691

Home > Pilot Devices > Modular Plastic, Compact, Signaling Towers & Beacons

Compact Pushbutton - Momentary - Flush - Red - Non-illuminated - Chrome plastic - 1NO+1NC

| Product Class     | Operator and Pilot Lights |
|-------------------|---------------------------|
| Product Main Type | CP1                       |
| Actuator Type     | Flush                     |
| Illumination      | Non-illuminated           |
| Color             | Red                       |