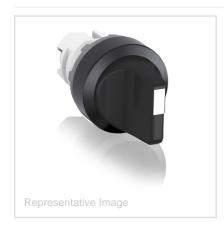

## Alternate Catalog No. M2SS1-10B Catalog No. 1SFA611200R1006

**Description: M2SS1-10B Selector Switch** 

UPC No 7320500283301

Home > Pilot Devices > Modular Plastic, Compact, Signaling Towers & Beacons

Modular Selector Switch - 2-Pos Maintained - Short handle - Black - Non-illuminated - Black plastic - No contact block

| Descriptors       |                                                      |
|-------------------|------------------------------------------------------|
| Category          | Modular Plastic, Compact, Signaling Towers & Beacons |
| Specifications    |                                                      |
| Specifications    |                                                      |
| Product Class     | Operator and Pilot Lights                            |
| Product Main Type | M2SS1                                                |
| Actuator Type     | Short handle                                         |
| Illumination      | Non-illuminated                                      |
| Color             | Black                                                |