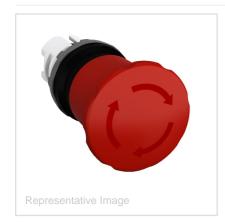

## Alternate Catalog No. MPET4-10R Catalog No. 1SFA611523R1001

**Description: MPET4-10R Emergency Stop** 

UPC No 7320500372548

Home > Pilot Devices > Modular Plastic, Compact, Signaling Towers & Beacons

Modular Emergency Stop - Twist release - Mushroom 40mm - Red - Non-illuminated - - No contact block

| Descriptors       |                                                      |
|-------------------|------------------------------------------------------|
| Category          | Modular Plastic, Compact, Signaling Towers & Beacons |
|                   |                                                      |
| Specifications    |                                                      |
| Product Class     | Operator and Pilot Lights                            |
| Product Main Type | MPET4                                                |
| Actuator Type     | Mushroom 40 mm                                       |
| Illumination      | Non-illuminated                                      |
| Color             | Red                                                  |