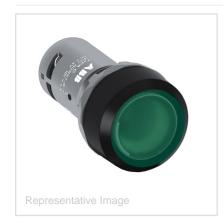

## Alternate Catalog No. CP1-11G-10 Catalog No. 1SFA619100R1112

Description: PUSHBUTTON CP1-11G-10 24V AC/DC

UPC No 7320500376317

Home > Pilot Devices > Modular Plastic, Compact, Signaling Towers & Beacons

Compact Pushbutton - Momentary - Flush - Green - Illuminated - Black plastic - 1NO

| Descriptors       |                                                      |
|-------------------|------------------------------------------------------|
| Category          | Modular Plastic, Compact, Signaling Towers & Beacons |
|                   |                                                      |
| Specifications    |                                                      |
| Product Class     | Operator and Pilot Lights                            |
| Product Main Type | CP1                                                  |
| Actuator Type     | Flush                                                |
| Illumination      | Illuminated                                          |
| Color             | Green                                                |