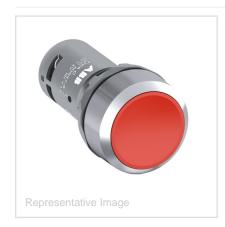

## Alternate Catalog No. CP1-30R-10 Catalog No. 1SFA619100R3011

**Description: PUSHBUTTON CP1-30R-10** 

UPC No 7320500241417

Home > Pilot Devices > Modular Plastic, Compact, Signaling Towers & Beacons

Compact Pushbutton - Momentary - Flush - Red - Non-illuminated - Chrome plastic - 1NO