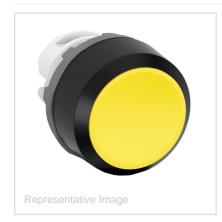

## Alternate Catalog No. MP1-10Y Catalog No. 1SFA611100R1003

**Description: MP1-10Y Pushbutton** 

UPC No 7320500260999

Home > Pilot Devices > Modular Plastic, Compact, Signaling Towers & Beacons

 ${\sf Modular\ Pushbutton\ -\ Momentary\ -\ Flush\ -\ Yellow\ -\ Non-illuminated\ -\ Black\ plastic\ -\ No\ contact\ block}$ 