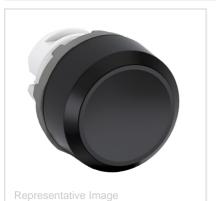

## Alternate Catalog No. MP1-10B Catalog No. 1SFA611100R1006

**Description: MP1-10B Pushbutton** 

UPC No 7320500261026

Home > Pilot Devices > Modular Plastic, Compact, Signaling Towers & Beacons

Non-illuminated

Black

Modular Pushbutton - Momentary - Flush - Black - Non-illuminated - Black plastic - No contact block

| Descriptors       |                                                      |
|-------------------|------------------------------------------------------|
| Category          | Modular Plastic, Compact, Signaling Towers & Beacons |
| Specifications    |                                                      |
| Product Class     | Operator and Pilot Lights                            |
| Product Main Type | MP1                                                  |
| Actuator Type     | Flush                                                |