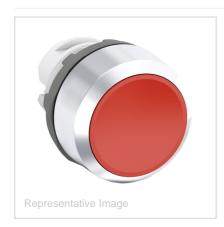

## Alternate Catalog No. MP2-30R Catalog No. 1SFA611101R3001

**Description: MP2-30R Pushbutton** 

UPC No 7320500266885

Home > Pilot Devices > Modular Plastic, Compact, Signaling Towers & Beacons

Modular Pushbutton - Maintained - Flush - Red - Non-illuminated - Chrome metal - No contact block