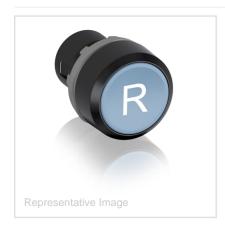

## Alternate Catalog No. KPR1-101L Catalog No. 1SFA616160R1014

**Description: KPR1-101L Reset Pushbutton** 

UPC No 7320500248652

Home > Pilot Devices > Modular Plastic, Compact, Signaling Towers & Beacons

 ${\bf Modular\ Reset\ Pushbutton\ -\ Momentary\ -\ Flush\ -\ Blue\ -\ Non-illuminated\ -\ Black\ Plastic\ -\ Text/symbol:\ R}$ 

| Descriptors       |                                                      |
|-------------------|------------------------------------------------------|
| Category          | Modular Plastic, Compact, Signaling Towers & Beacons |
|                   |                                                      |
| Specifications    |                                                      |
| Product Class     | Operator and Pilot Lights                            |
| Product Main Type | KPR1                                                 |
| Actuator Type     | Flush                                                |
| Illumination      | Non-illuminated                                      |
| Color             | Blue                                                 |