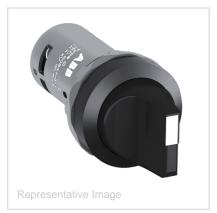

Compact Selector Switch - 2-pos Fixed A&C - Short handle - Black - Non-illuminated - Black plastic - 1NO

| Descriptors       |                                                      |
|-------------------|------------------------------------------------------|
| Category          | Modular Plastic, Compact, Signaling Towers & Beacons |
|                   |                                                      |
| Specifications    |                                                      |
| Product Class     | Operator and Pilot Lights                            |
| Product Main Type | C2552                                                |
| Actuator Type     | Short handle                                         |
| Illumination      | Non-illuminated                                      |
|                   |                                                      |