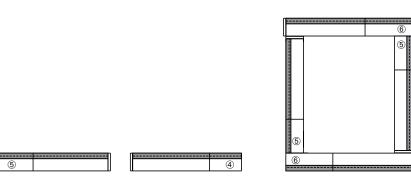

#### **Example Trac Configurations & Recommended Components (Top Plan View)**

- 1 Standard "L" Connector T24N
- 2 Standard "T" Connector **T25**
- (3) Reverse Polarity "T" Connector T25 RP
- 4 Standard "X" Connector T26
- 5 Standard End Feed Connector **T38** (or similar End Feed)
- (6) Reverse Polarity End Feed Connector T38 RP (or similar Reverse Polarity End Feed)

(Each run controlled by separate feeds)