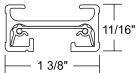

#### **DIMENSIONS**

#### **PRODUCT SPECIFICATIONS**

**Construction** Extruded aluminum "I" beam channel • One-piece thermoplastic insulator • Injection molded polycarbonate dead-end with set screw • Standard lengths may be cut-to-length by installer.

**Electrical** Two 12 gauge solid copper conductors • Rated 20 amps at 120 volts • Aluminum channel used as system ground • One-piece insulator insures consistent conductor spacing for reliable electrical contact • Insulating bushings supplied at mounting hole locations to prevent shorts to ground.