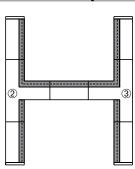

#### **Example Trac Configurations & Recommended Components (Top Plan View)**

- 1 Standard "L" Connector T24N
- 2 Standard "T" Connector **T25**
- (3) Reverse Polarity "T" Connector T25 RP
- 4 Standard "X" Connector T26
- 5 Standard End Feed Connector **T38** (or similar End Feed)
- (6) Reverse Polarity End Feed Connector T38 RP (or similar Reverse Polarity End Feed)

(Each run controlled by separate feeds)