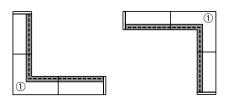

#### **Example Trac Configurations & Recommended Components (Top Plan View)**

- 1 Standard "L" Connector T24N
- 2 Standard "T" Connector **T25**
- (3) Reverse Polarity "T" Connector T25 RP
- 4 Standard "X" Connector T26
- 5 Standard End Feed Connector **T38** (or similar End Feed)
- (6) Reverse Polarity End Feed Connector T38 RP (or similar Reverse Polarity End Feed)

(Each run controlled by separate feeds)