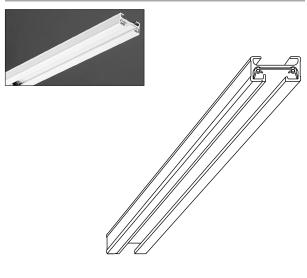

One Circuit Trac System

#### **PRODUCT DESCRIPTION**

Low-Profile, single-circuit trac sections for surface or pendant mounting. I-beam cross section provides added strength and rigidity in pendant suspended applications. Compatible with a full range of feed, connector and mounting accessories, as listed on back of this page, to complete virtually any installation requirement. Accepts all Trac-Master and Trac-Lites trac fixtures.

#### **PRODUCT SPECIFICATIONS**

**Construction** Extruded aluminum "I" beam channel • One-piece thermoplastic insulator • Injection molded polycarbonate dead-end with set screw • Standard lengths may be cut-to-length by installer.