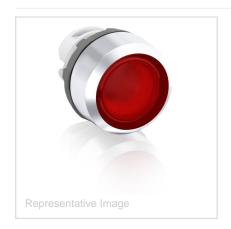

## Alternate Catalog No. MP2-31R Catalog No. 1SFA611101R3101

**Description: MP2-31R Pushbutton** 

UPC No 7320500266946

Home > Pilot Devices > Modular Plastic, Compact, Signaling Towers & Beacons

Modular Pushbutton - Maintained - Flush - Red - Illuminated - Chrome metal - No contact block