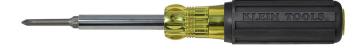

## Multi-Bit Screwdriver / Nut Driver, 6-in-1, Extended Reach, Ph, SI, Sq

Our extended-reach multi-bit screwdrivers and nut drivers provide longer reach than traditional Klein multi-bit drivers for multiple common bits. The extralong shafts also feature a small diameter for a more comfortable fit in tight spaces.

## **Specifications**

| Nut Driver Sizes: | 1/4", 5/16"      | Phillips Bits:  | #2               |
|-------------------|------------------|-----------------|------------------|
| Slotted Bits:     | 1/4" (0.6 cm)    | Square Bits:    | #1, #2           |
| Magnetic:         | No               | Bit Retention:  | Quick Change     |
| Shank Length:     | 4.109" (10.4 cm) | Handle Type:    | Cushion Grip     |
| Handle Color:     | Yellow/Black     | Overall Length: | 9.109" (23.1 cm) |
| Number of Pieces: | 5                | Weight:         | 6.6 oz (186 g)   |