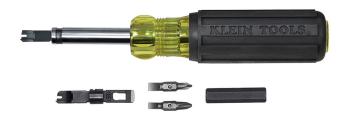

## Punchdown Screwdriver Multi-Tool

Klein Tools multi-bit punchdown screwdriver / nut driver gives you the convenience of manually punching down wall jacks and patch panels. With its machined tool steel for greater strength, this product comes with multi-bits to make your job easier. Shaft holds 4 universal tips and converts to 2 nut driver sizes and 1 hex driver. Great for use on 110 terminal/patch panel and 66 patch panels.

## **Specifications**

| Application:    | Cable Termination | Nut Driver Sizes: | 1/4", 3/8"                    |
|-----------------|-------------------|-------------------|-------------------------------|
| Phillips Bits:  | #1, #2            | Slotted Bits:     | 1/4" (0.6 cm), 3/16" (0.5 cm) |
| Hex Bits:       | 3/8"              | Other Bits:       | 66/110 Terminate and Cut      |
| Overall Length: | 8" (20.3 cm)      | Weight:           | 9.4 oz (268 g)                |