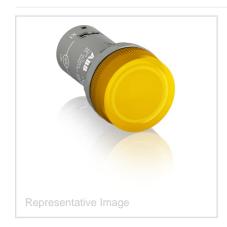

## Alternate Catalog No. CL2-513Y Catalog No. 1SFA619403R5133

Description: Compact Pilot Light Yellow LED 110-130V AC

UPC No 7320500475652

Home > Pilot Devices > Modular Plastic, Compact, Signaling Towers & Beacons

Compact Pilot Light - Pilot light head - Yellow - Illuminated - Lamptype: LED 110-130V AC

| Descriptors       |                                                      |
|-------------------|------------------------------------------------------|
| Category          | Modular Plastic, Compact, Signaling Towers & Beacons |
| Specifications    |                                                      |
| Product Main Type | CL2                                                  |
| Color             | Yellow                                               |