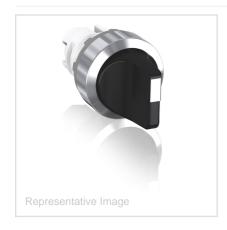

## Alternate Catalog No. M2SS2-30B Catalog No. 1SFA611201R3006

**Description: M2SS2-30B Selector Switch** 

UPC No 7320500285145

Home > Pilot Devices > Modular Plastic, Compact, Signaling Towers & Beacons

 ${\bf Modular\ Selector\ Switch\ -\ 2-Pos\ Maintained\ -\ Short\ handle\ -\ Black\ -\ Non-illuminated\ -\ Chrome\ metal\ -\ No\ contact\ block}$ 

| Descriptors       |                                                      |
|-------------------|------------------------------------------------------|
| Category          | Modular Plastic, Compact, Signaling Towers & Beacons |
| Specifications    |                                                      |
| Specifications    |                                                      |
| Product Class     | Operator and Pilot Lights                            |
| Product Main Type | M2SS2                                                |
| Actuator Type     | Short handle                                         |
| Illumination      | Non-illuminated                                      |
| Color             | Black                                                |