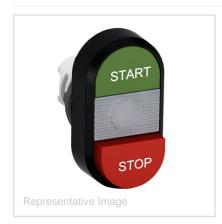

Modular Double Pushbutton - Momentary - Flush/Extended - Green/Red Actuator, Clear Indicator - Illuminated - No contact block - Lower Button: STOP - Upper Button: START

| Descriptors       |                                                      |
|-------------------|------------------------------------------------------|
| Category          | Modular Plastic, Compact, Signaling Towers & Beacons |
| Specifications    |                                                      |
| specifications    |                                                      |
| Product Class     | Operator and Pilot Lights                            |
| Product Main Type | MPD15                                                |
| Actuator Type     | Flush/Extended                                       |
| Illumination      | Illuminated                                          |
| Color             | Green/Red Actuator, Clear Indicator                  |