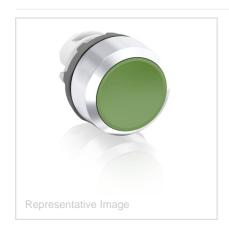

## Alternate Catalog No. MP1-30G Catalog No. 1SFA611100R3002

**Description: MP1-30G Pushbutton** 

UPC No 7320500261262

Home > Pilot Devices > Modular Plastic, Compact, Signaling Towers & Beacons

Modular Pushbutton - Momentary - Flush - Green - Non-illuminated - Chrome metal - No contact block