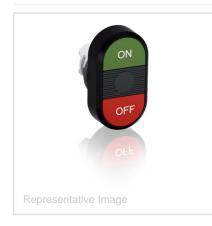

## Alternate Catalog No. MPD3-11B Catalog No. 1SFA611132R1106

**Description: MPD3-11B Double Pushbutton** 

UPC No 7320500277270

Home > Pilot Devices > Modular Plastic, Compact, Signaling Towers & Beacons

Non-illuminated

Green/Red Actuator

Modular Double Pushbutton - Momentary - Flush/Flush - Green/Red Actuator, Black Indicator - NonIlluminated - No contact block - Lower Button: OFF - Upper Button: ON

| Descriptors       |                                                      |
|-------------------|------------------------------------------------------|
| Category          | Modular Plastic, Compact, Signaling Towers & Beacons |
|                   |                                                      |
| Specifications    |                                                      |
| Product Class     | Operator and Pilot Lights                            |
| Product Main Type | MPD3                                                 |
| Actuator Type     | Flush/Flush                                          |
|                   |                                                      |