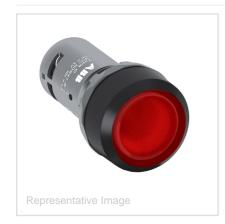

## Alternate Catalog No. CP1-11R-01 Catalog No. 1SFA619100R1141

Description: PUSHBUTTON CP1-11R-01 24V AC/DC

UPC No 7320500376331

Home > Pilot Devices > Modular Plastic, Compact, Signaling Towers & Beacons

 ${\bf Compact\ Pushbutton\ -\ Momentary\ -\ Flush\ -\ Red\ -\ Illuminated\ -\ Black\ plastic\ -\ 1NC}$ 

| Descriptors       |                                                      |
|-------------------|------------------------------------------------------|
| Category          | Modular Plastic, Compact, Signaling Towers & Beacons |
| Specifications    |                                                      |
| Specifications    |                                                      |
| Product Class     | Operator and Pilot Lights                            |
| Product Main Type | CP1                                                  |
| Actuator Type     | Flush                                                |
| Illumination      | Illuminated                                          |
| Color             | Red                                                  |