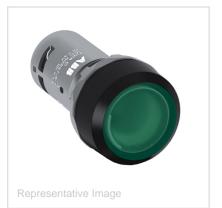

Compact Pushbutton - Momentary - Flush - Green - Illuminated - Black plastic - 1NO

| Descriptors       |                                                      |
|-------------------|------------------------------------------------------|
| Category          | Modular Plastic, Compact, Signaling Towers & Beacons |
| Specifications    |                                                      |
| Product Class     | Operator and Pilot Lights                            |
| Product Main Type | CP1                                                  |
| Actuator Type     | Flush                                                |