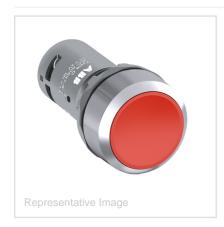

## Alternate Catalog No. CP1-30R-01 Catalog No. 1SFA619100R3041

Description: PUSHBUTTON CP1-30R-01

UPC No 7320500241554

Home > Pilot Devices > Modular Plastic, Compact, Signaling Towers & Beacons

 ${\bf Compact\ Pushbutton\ -\ Momentary\ -\ Flush\ -\ Red\ -\ Non-illuminated\ -\ Chrome\ plastic\ -\ 1NC}$ 