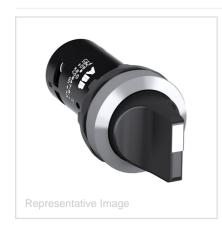

## Alternate Catalog No. C3SS1-30B-20 Catalog No. 1SFA619210R3026

Description: SELECTOR SWITCH C3SS1-30B-20

UPC No 7320500246900

Home > Pilot Devices > Modular Plastic, Compact, Signaling Towers & Beacons

 $Compact\ Selector\ Switch\ -\ 3-pos\ Fixed\ A\&B\&C\ -\ Short\ handle\ -\ Black\ -\ Non-illuminated\ -\ Chrome\ metal\ -\ 2NO$ 

| Descriptors       |                                                      |
|-------------------|------------------------------------------------------|
| Category          | Modular Plastic, Compact, Signaling Towers & Beacons |
|                   |                                                      |
| Specifications    |                                                      |
| Product Class     | Operator and Pilot Lights                            |
| Product Main Type | C3SS1                                                |
| Actuator Type     | Short handle                                         |
| Illumination      | Non-illuminated                                      |
| Color             | Black                                                |