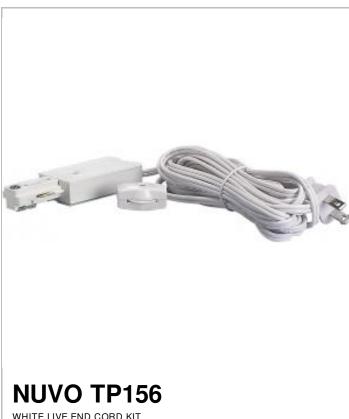

## SATCO NUVO

Project Name

Prepared By

|       | •    |     |      | -   | • | • |
|-------|------|-----|------|-----|---|---|
| WHITE | LIVE | END | CORD | KI. | Т |   |

Notes

| Status                 | Active                                                                     |  |  |
|------------------------|----------------------------------------------------------------------------|--|--|
| Finish                 | White                                                                      |  |  |
| Width (in.)            | 0.66                                                                       |  |  |
| Height (in.)           | 1.50                                                                       |  |  |
| Dimensions             |                                                                            |  |  |
| Extension (in.)        | 184.00                                                                     |  |  |
| Compliance             |                                                                            |  |  |
| UL Application         | Track                                                                      |  |  |
| Energy Star            | No                                                                         |  |  |
| CEC Status             | Lawful for sale in California                                              |  |  |
| CA Prop 65             | Lead                                                                       |  |  |
| Additional Information |                                                                            |  |  |
| Additional Information | Electrifies the track from the end of the run, supplied with 15 ft, of two |  |  |

| Additional Information |                                                                                                                 |  |  |  |  |
|------------------------|-----------------------------------------------------------------------------------------------------------------|--|--|--|--|
| Additional Information | Electrifies the track from the end of<br>the run, supplied with 15 ft. of two<br>conductor wire and line switch |  |  |  |  |
| Warranty               | 1 Year Limited                                                                                                  |  |  |  |  |