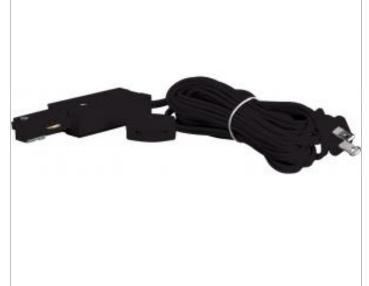

## SATCO NUVO

Project Name

Location

Prepared By

| General                |                                                                                                                 |
|------------------------|-----------------------------------------------------------------------------------------------------------------|
| Status                 | Active                                                                                                          |
| Finish                 | Black                                                                                                           |
| Width (in.)            | 0.66                                                                                                            |
| Height (in.)           | 1.50                                                                                                            |
| Dimensions             |                                                                                                                 |
| Extension (in.)        | 184.00                                                                                                          |
| Compliance             |                                                                                                                 |
| UL Application         | Track                                                                                                           |
| Energy Star            | No                                                                                                              |
| CEC Status             | Lawful for sale in California                                                                                   |
| CA Prop 65             | Lead                                                                                                            |
| Additional Information |                                                                                                                 |
| Additional Information | Electrifies the track from the end of<br>the run, supplied with 15 ft. of two<br>conductor wire and line switch |
| Warranty               | 1 Year Limited                                                                                                  |

BLACK LIVE END CORD KIT

Notes

[www] 09-21-2020 03:40:1

Copyright 2020 Satco Products, Inc. All Rights Reserved For More Information Visit: <u>https://www.satco.com/</u>