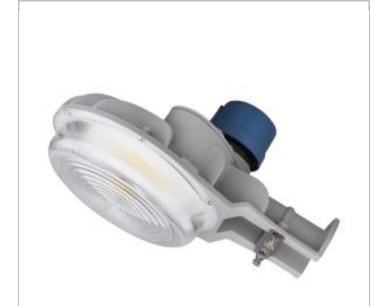

## **NUVO 65-682**

40W LED AREA LIGHT W/PHOTOCELL

Notes

www] 11-12-2020 00:15:03

| General                   |                   |  |
|---------------------------|-------------------|--|
| Status                    | Active            |  |
| Finish                    | Gray              |  |
| Wattage                   | 40                |  |
| Lumen Output              | 5600L - 6400L     |  |
| CCT (Kelvin)              | 3000K/4000K/5000K |  |
| IP Rating                 | IP65              |  |
| Indoor or Outdoor Fixture | Outdoor           |  |

| Specifications        |                                          |
|-----------------------|------------------------------------------|
| Technology            | LED                                      |
| CRI                   | 70                                       |
| Voltage               | 120V-277V                                |
| Beam Angle            | 150x150                                  |
| Rated Hours           | 50000                                    |
| Operating Temperature | -40C (-40F) to a maximum of +50C (+122F) |
| Dimmable              | 1-10V Dimmable                           |
| Photocell             | Yes                                      |
| Surge Protection      | Built-in surge protection - 2KV          |
| Weight (lb.)          | 4.85                                     |
| Material              | Aluminum                                 |

| Dimensions      |       |
|-----------------|-------|
| Height (in.)    | 7.36  |
| Width (in.)     | 9.13  |
| Extension (in.) | 13.62 |

| Compliance      |                               |
|-----------------|-------------------------------|
| Safety Listing  | cULus                         |
| Location Rating | Wet                           |
| CEC Status      | Lawful for sale in California |
| RoHS Compliant  | Yes                           |

| Additional Information |                                                 |
|------------------------|-------------------------------------------------|
| Additional Information | Type V Lighting Distribution; Dusk to Dawn Lamp |
| Installation Notes     | Suitable for 42-60mm pipe installation          |
| Warranty               | 5 Year Limited - Fixtures                       |