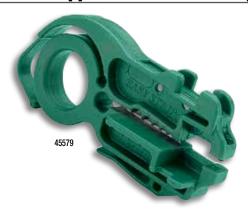

## **Kwik Stripper® Twisted Pair Stripper**

- No tool is better for trimming the jacket from twisted pair cable without damaging the individual conductors
- · Blade depth adjustment ensures precise cutting depth
- Blade penetration controlled by tension loop
- · Strip length gauge

| CAT. NO. | UPC NO. | DESCRIPTION                          |
|----------|---------|--------------------------------------|
| 45579    | 45579   | Kwik Stripper® Twisted Pair Stripper |

Typically used for Modular Plug Connectors (See pages 373)