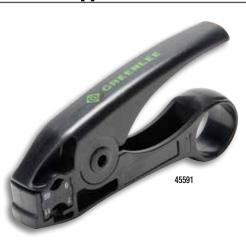

## **Pro Kwik Stripper® CATV**

- Designed for the professional CATV cable installer. Uses reversible stripping cartridges for RG6, RG59, RG11 and RG7 CATV cables that are replaceable
- · No adjustments needed
- Included with the tool, the RG6/RG59 cartridge strips cable jacket and dielectric to 1/4" (6.4 mm)
- Included with the tool, the RG11/RG7 cartridge strips cable jacket and dielectric to 1/4" (6.4 mm)
- · Extra-large finger hole

| CAT. NO. | UPC NO. | DESCRIPTION             |
|----------|---------|-------------------------|
| 45591    | 01174   | Pro Kwik Stripper® CATV |

**NORTH AMERICA** PHONE 1 800-642-2155

LATIN AMERICA PHONE 1 760-510-9539 PHONE +44 (0) 1633 627710