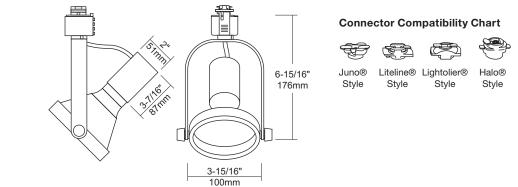

#### Adjustability

Fixture provides vertical rotation of 90° and horizontal rotation of 330°; providing a wide range of light source aiming possibilities.

#### Compatibility

Liteline track fixtures are compatible with Juno®, Halo®, Lightolier® and most brands configured to Halo® track system design.