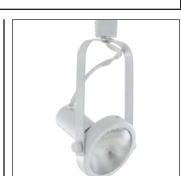

## Body

Constructed of die cast aluminum which provides superior strength and rigidity. Softened edges adds up to the low profile aesthetic design.

#### Lamping

Porcelain socket for 120V PAR30 lamps, 75 watts max. A high temperature glass shield is included, mounted to front of lamp fixture.

#### Adjustability

Fixture provides vertical rotation of 90° and horizontal rotation of 330°; providing a wide range of light source aiming possibilities.

# Description

The ATHENA is an adjustable, lightweight, high-styled, exposed lamp design, line voltage track lighting fixture. ATHENA provides a rear load lamping and allows for directional light source for special aiming and asures secure lock on angle position.