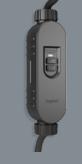

# **∢** BROADCAST INTERCOM

- Provides accessible whole-home communication
- Features convenient buttons for monitoring and muting
- Allows answering of the front door from any room