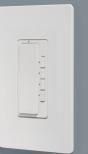

COMBINATION TAMPER-RESISTANT 15A SELF-TEST NIGHT LIGHT/GFCI

SINGLE POLE SWITCH

FOUR-BUTTON PRESET TIMER

MULTI-LOCATION MASTER DIMMER HCL453PMMW

TRU-UNIVERSAL DIMMER

**≺TRU-UNIVERSAL DIMMER** 

- Self-calibrates to select appropriate lamp type