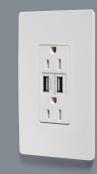

USB CHARGER WITH TR OUTLET

OUTDOOR ULTRA-FAST **USB CHARGING OUTLET** 

WIRELESS CHARGER

FULL LED NIGHT LIGHT NTLFULLWCC6

FULL LED NIGHT LIGHT WITH LOUVER NTLFULLWCC6

NIGHT LIGHT WITH TAMPER-RESISTANT OUTLET