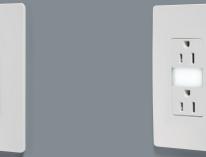

# DESIGNER OUTLETS **♦ SELF-TEST GFCI OUTLET**

COMBINATION TAMPER-RESISTANT 15A SELF-TEST NIGHT LIGHT/GFCI

SINGLE POLE SWITCH

FOUR-BUTTON PRESET TIMER

MULTI-LOCATION MASTER DIMMER HCL453PMMW

TRU-UNIVERSAL DIMMER

**≺TRU-UNIVERSAL DIMMER** 

- Self-calibrates to select appropriate lamp type