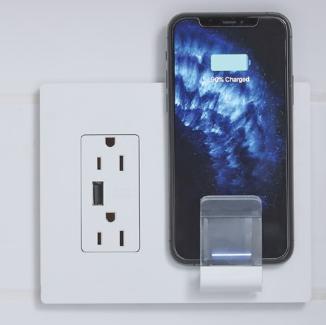

## **≺** WIRELESS CHARGER

TAMPER-RESISTANT (TR) OUTLET

SINGLE POLE/3-WAY SWITCH/ TR OUTLET COMBINATION

SELF-TEST GFCI

WEATHER-RESISTANT OUTLET 885TRWRW

HODS D'OFUVRE

ULTRA-FAST 6A HYBRID A/C USB CHARGERS WITH DUPLEX TR OUTLET

USB CHARGER WITH TR OUTLET

OUTDOOR ULTRA-FAST **USB CHARGING OUTLET** 

WIRELESS CHARGER

FULL LED NIGHT LIGHT NTLFULLWCC6

FULL LED NIGHT LIGHT WITH LOUVER NTLFULLWCC6

NIGHT LIGHT WITH TAMPER-RESISTANT OUTLET