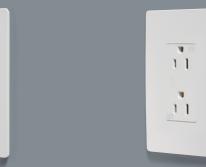

## You deserve a home that's a step above ordinary.

With designer switches and outlets from the radiant® Collection, upgrading your space with style and innovation starts at the wall. Available in an array of classic colors and metallic finishes, all enhanced by clean, screwless wall plates, the radiant Collection complements any space, while also delivering industry-leading features for smarter control and faster charging. Get more style, comfort and convenience – go more radiant.



# DESIGNER OUTLETS **♦ SELF-TEST GFCI OUTLET**



## **≺** WIRELESS CHARGER





TAMPER-RESISTANT (TR) OUTLET



SINGLE POLE/3-WAY SWITCH/ TR OUTLET COMBINATION



SELF-TEST GFCI



WEATHER-RESISTANT OUTLET 885TRWRW



HODS D'OFUVRE

ULTRA-FAST 6A HYBRID A/C USB CHARGERS WITH DUPLEX TR OUTLET



USB CHARGER WITH TR OUTLET



OUTDOOR ULTRA-FAST **USB CHARGING OUTLET** 



WIRELESS CHARGER





FULL LED NIGHT LIGHT NTLFULLWCC6



FULL LED NIGHT LIGHT WITH LOUVER NTLFULLWCC6



NIGHT LIGHT WITH TAMPER-RESISTANT OUTLET



COMBINATION TAMPER-RESISTANT 15A SELF-TEST NIGHT LIGHT/GFCI



SINGLE POLE SWITCH



FOUR-BUTTON PRESET TIMER



MULTI-LOCATION MASTER DIMMER HCL453PMMW



TRU-UNIVERSAL DIMMER

**≺TRU-UNIVERSAL DIMMER** 

- Self-calibrates to select appropriate lamp type





## **≺SMART LIGHTING, PLUG-IN**





SMART SWITCH



SMART TRU-UNIVERSAL DIMMER

- Enables scheduling, grouping and
- Integrates with Amazon Alexa



SMART PLUG-IN SWITCH



SMART PLUG-IN TRU-UNI