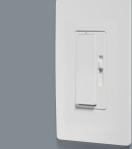

COMBINATION TAMPER-RESISTANT 15A SELF-TEST NIGHT LIGHT/GFCI

SINGLE POLE SWITCH

FOUR-BUTTON PRESET TIMER

MULTI-LOCATION MASTER DIMMER HCL453PMMW

TRU-UNIVERSAL DIMMER

**≺TRU-UNIVERSAL DIMMER** 

- Self-calibrates to select appropriate lamp type