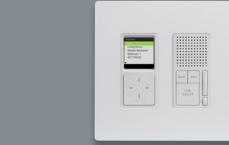

# BROADCAST INTERCOM

# **∢** BROADCAST INTERCOM

- Provides accessible whole-home communication
- Features convenient buttons for monitoring and muting
- Allows answering of the front door from any room

IC7000-WH

BROADCAST INTERCOM ROOM STATION

SELECTIVE CALL
ROOM UNIT

Electrical Wiring Systems 60 Woodlawn Street