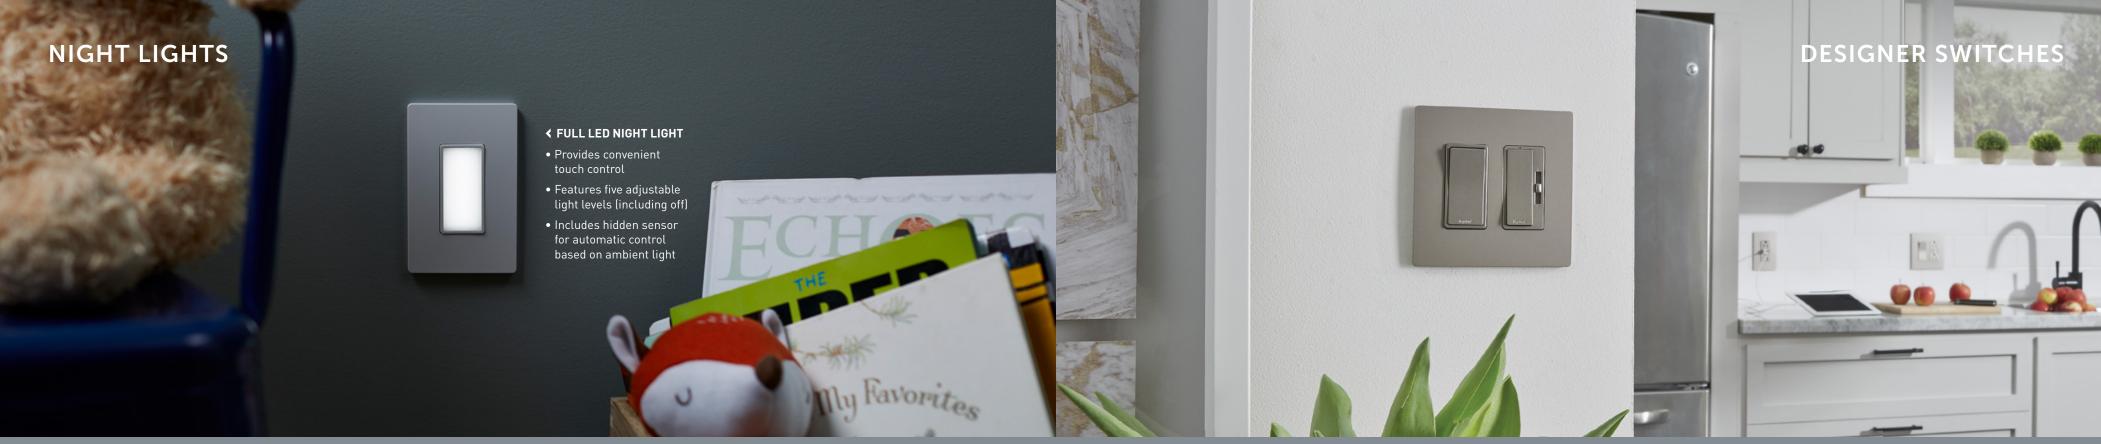

COMBINATION TAMPER-RESISTANT 15A SELF-TEST NIGHT LIGHT/GFCI

SINGLE POLE SWITCH

FOUR-BUTTON PRESET TIMER

MULTI-LOCATION MASTER DIMMER HCL453PMMW

TRU-UNIVERSAL DIMMER

**≺TRU-UNIVERSAL DIMMER** 

- Self-calibrates to select appropriate lamp type

## **≺SMART LIGHTING, PLUG-IN**

SMART SWITCH

SMART TRU-UNIVERSAL DIMMER

- Enables scheduling, grouping and
- Integrates with Amazon Alexa

SMART PLUG-IN SWITCH

SMART PLUG-IN TRU-UNIVERSAL DIMMER WWP20CCV2

SMART PLUG-IN OUTDOOR GFCI

## **≺WALL PLATES**

- Feature a sleek, screwless design for cleaner lines and a sophisticated look
- Complement any décor with a range of classic color options and metallic finishe
- Available in one to a gang options