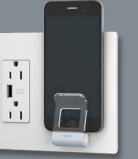

## **≺** WIRELESS CHARGER

TAMPER-RESISTANT (TR) OUTLET

SINGLE POLE/3-WAY SWITCH/ TR OUTLET COMBINATION

SELF-TEST GFCI

WEATHER-RESISTANT OUTLET 885TRWRW

HODS D'OFUVRE

ULTRA-FAST 6A HYBRID A/C USB CHARGERS WITH DUPLEX TR OUTLET