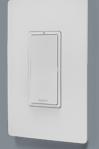

COMBINATION TAMPER-RESISTANT 15A SELF-TEST NIGHT LIGHT/GFCI

SINGLE POLE SWITCH

FOUR-BUTTON PRESET TIMER

MULTI-LOCATION MASTER DIMMER HCL453PMMW

TRU-UNIVERSAL DIMMER

**≺TRU-UNIVERSAL DIMMER** 

- Self-calibrates to select appropriate lamp type