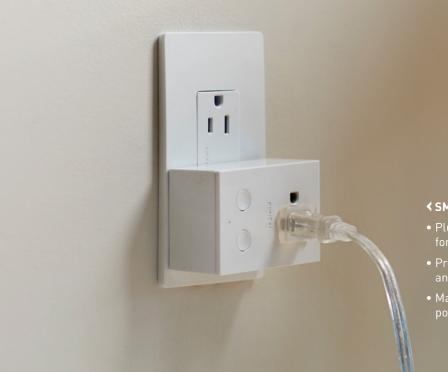

## **≺SMART LIGHTING, PLUG-IN**

SMART SWITCH

SMART TRU-UNIVERSAL DIMMER

- Enables scheduling, grouping and
- Integrates with Amazon Alexa

SMART PLUG-IN SWITCH

SMART PLUG-IN TRU-UNIVERSAL DIMMER WWP20CCV2

SMART PLUG-IN OUTDOOR GFCI