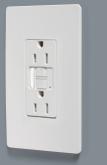

COMBINATION TAMPER-RESISTANT 15A SELF-TEST NIGHT LIGHT/GFCI

SINGLE POLE SWITCH

FOUR-BUTTON PRESET TIMER

MULTI-LOCATION MASTER DIMMER HCL453PMMW

TRU-UNIVERSAL DIMMER

**≺TRU-UNIVERSAL DIMMER** 

- Self-calibrates to select appropriate lamp type