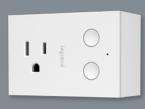

## **≺SMART LIGHTING, PLUG-IN**

SMART SWITCH

SMART TRU-UNIVERSAL DIMMER

- Enables scheduling, grouping and
- Integrates with Amazon Alexa

SMART PLUG-IN SWITCH

SMART PLUG-IN TRU-UNIVERSAL DIMMER WWP20CCV2

SMART PLUG-IN OUTDOOR GFCI