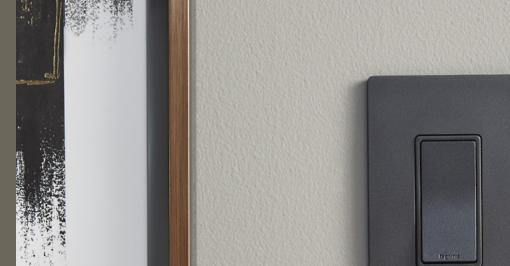

# WALL PLATES

## **≺WALL PLATES**

- Feature a sleek, screwless design for cleaner lines and a sophisticated look
- Complement any décor with a range of classic color options and metallic finishe
- Available in one to a gang options