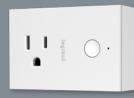

## **≺SMART LIGHTING, PLUG-IN**

SMART SWITCH

SMART TRU-UNIVERSAL DIMMER

- Enables scheduling, grouping and
- Integrates with Amazon Alexa

SMART PLUG-IN SWITCH

SMART PLUG-IN TRU-UNIVERSAL DIMMER WWP20CCV2

SMART PLUG-IN OUTDOOR GFCI