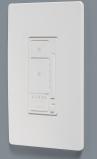

COMBINATION TAMPER-RESISTANT 15A SELF-TEST NIGHT LIGHT/GFCI

SINGLE POLE SWITCH

FOUR-BUTTON PRESET TIMER

MULTI-LOCATION MASTER DIMMER HCL453PMMW

TRU-UNIVERSAL DIMMER

**≺TRU-UNIVERSAL DIMMER** 

- Self-calibrates to select appropriate lamp type