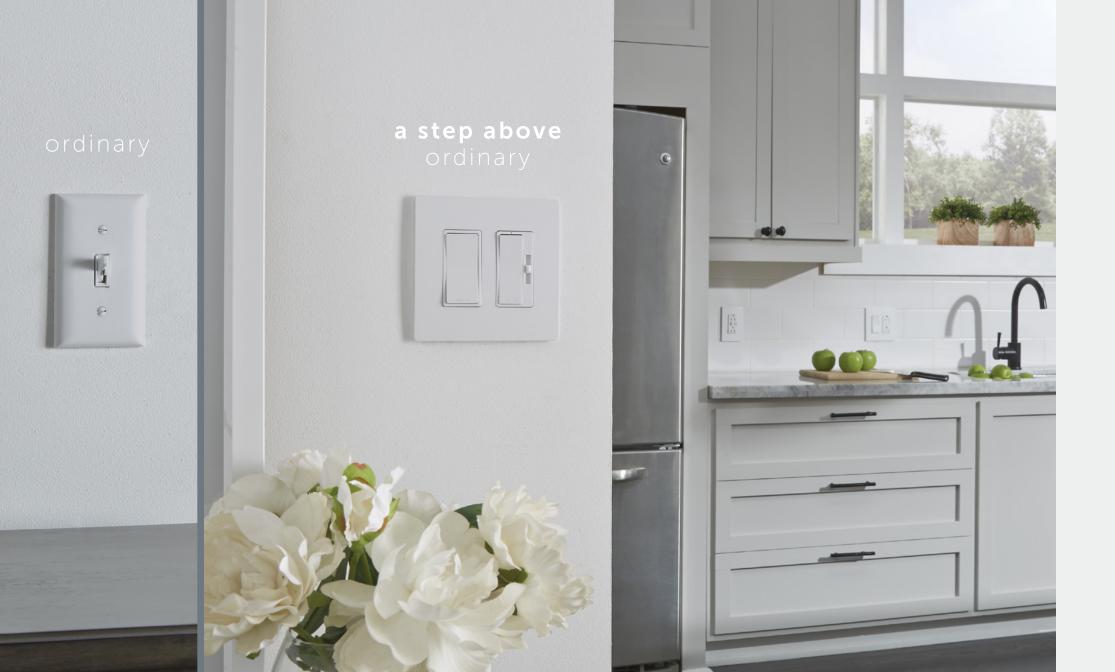

## You deserve a home that's a step above ordinary.

With designer switches and outlets from the radiant® Collection, upgrading your space with style and innovation starts at the wall. Available in an array of classic colors and metallic finishes, all enhanced by clean, screwless wall plates, the radiant Collection complements any space, while also delivering industry-leading features for smarter control and faster charging. Get more style, comfort and convenience – go more radiant.