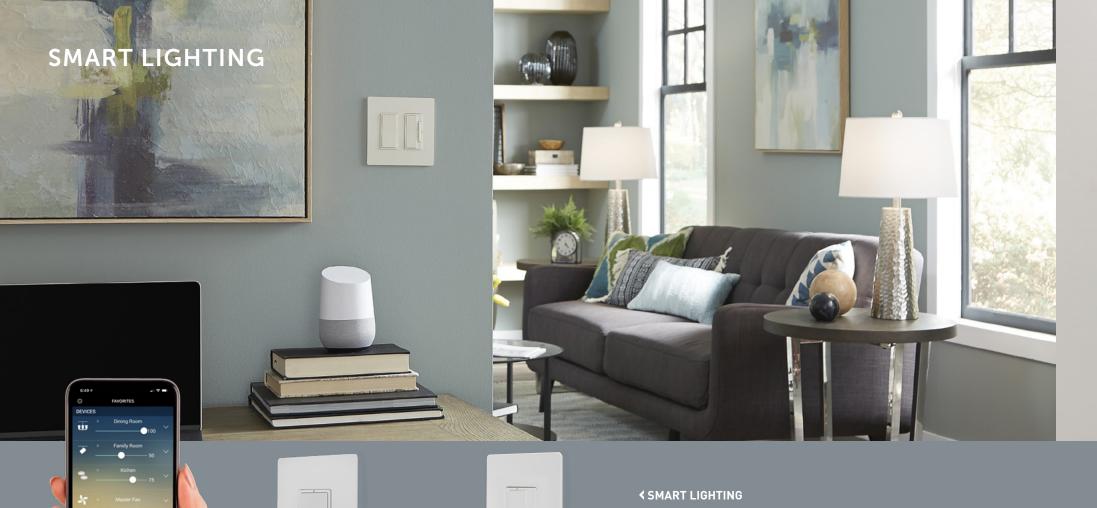

## **≺SMART LIGHTING, PLUG-IN**

SMART SWITCH

SMART TRU-UNIVERSAL DIMMER

- Enables scheduling, grouping and
- Integrates with Amazon Alexa

SMART PLUG-IN SWITCH

SMART PLUG-IN TRU-UNIVERSAL DIMMER WWP20CCV2

SMART PLUG-IN OUTDOOR GFCI