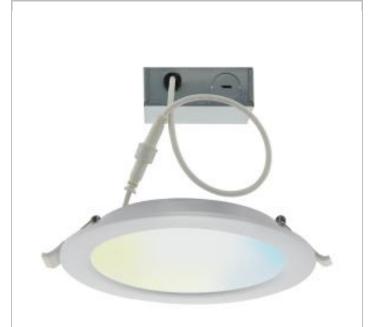

## **SATCO S11262**

12WLED/DW/6"/TW/RD/SF

Notes

[www] 01-25-2021 01:02:

| General                   |                    |
|---------------------------|--------------------|
| Status                    | Active             |
| Finish                    | White              |
| Wattage                   | 12                 |
| CCT (Kelvin)              | 2700K-5000K        |
| Color Temperature         | Warm to Cool White |
| Width (in.)               | 7.20               |
| Height (in.)              | 1.50               |
| Indoor or Outdoor Fixture | Indoor             |

| Specifications        |                                         |
|-----------------------|-----------------------------------------|
| Technology            | LED                                     |
| CRI                   | 80                                      |
| Lumen Output          | 850                                     |
| Rated Hours           | 25000                                   |
| Voltage               | 120V                                    |
| Dimmable              | Dimmable Only with Starfish App         |
| Recommended Dimmer    | Smart                                   |
| Beam Angle            | 110                                     |
| Operating Temperature | -20C (-4F) to a maximum of +45C (+113F) |
| IC Rated              | Yes                                     |
| Weight (lb.)          | 1.03                                    |
| Fixture Shape         | Round                                   |
| Fixture Material      | Steel                                   |
| Fixture Type          | Downlight Retrofit                      |