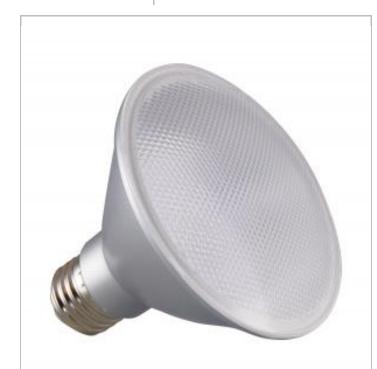

## **SATCO S29421**

12.5PAR30/SN/LED/60'/930/120V

Notes

wwwj 01-28-2021 11:42:

| General                 |                |
|-------------------------|----------------|
| Status                  | Active         |
| Watts                   | 12.5           |
| Incandescent Equivalent | 75             |
| Fluorescent Equivalent  | 15.00          |
| Volts                   | 120V           |
| Shape                   | PAR30SN        |
| Base                    | Medium         |
| ANSI Base               | E26            |
| Finish                  | Silver         |
| CCT (Kelvin)            | 3000           |
| Temperature             | Warm White     |
| CRI                     | 90             |
| Lumens                  | 1000           |
| Beam Spread             | 60             |
| Dimmable                | Yes - Dimmable |
| Hours Rated             | 25000          |
| Lamp Type               | PAR            |
| Technology              | LED            |

| Electrical            |                                         |
|-----------------------|-----------------------------------------|
| Operating Frequency   | 60 Hz                                   |
| CBCP                  | 843                                     |
| Dimming Type          | Thyristor                               |
| Power Factor          | 0.9                                     |
| Operating Temperature | -20C (-4F) to a maximum of +45C (+113F) |

| Physical      |                |
|---------------|----------------|
| MOL           | 3.70           |
| MOD           | 3.74           |
| Lensed        | Lensed Lamp    |
| Lens Finish   | Clear          |
| Lens Material | Thermo Plastic |
| Housing Color | Silver         |
| Weight (lb.)  | 0.24           |

| Additional Information     |                                |
|----------------------------|--------------------------------|
| Rated For Enclosed Fixture | Yes                            |
| Warranty                   | 3 Year Limited - 12 hr per day |