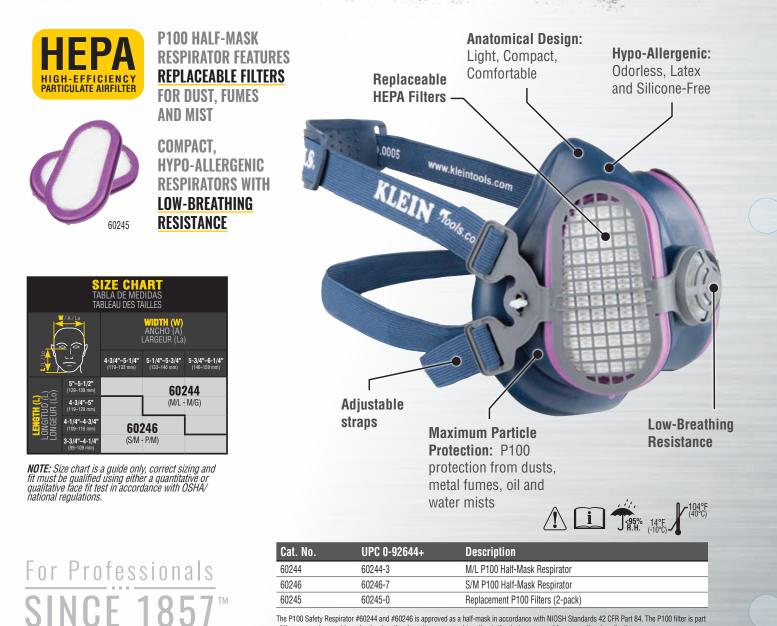

## Maximum Particle Protection!

Use For: DUST FUMES\* & MIST

## P100 HALF MASK RESPIRATORS & REPLACEMENT FILTERS

KLEIN. TOOLS

Klein Tools expands its Personal Protective Equipment lineup with the addition of P100 Half-Mask Respirators and Replacement Filters. These respirators offer maximum particle protection in rough and dirty environments such as jobsites, construction and industrial sites, and facility maintenance operations. The P100 Safety mask, together with the P100 filters, give protection against hazardous and toxic solid and liquid particles: dust, metal fumes and mist.

Available in two sizes to allow for face fit compliance based on OSHA/ national regulations. Klein Respirators meet NIOSH standards 42 CFR Part 84, and only when items are used together is the device approved for occupational applications.

The P100 Safety Respirator #60244 and #60246 is approved as a half-mask in accordance with NIOSH Standards 42 CFR Part 84. The P100 filter is part of the approved assembly and only when the above items are used together is the device approved for occupational applications. \*NOT FOR USE in atmospheres immediately dangerous to life or health.